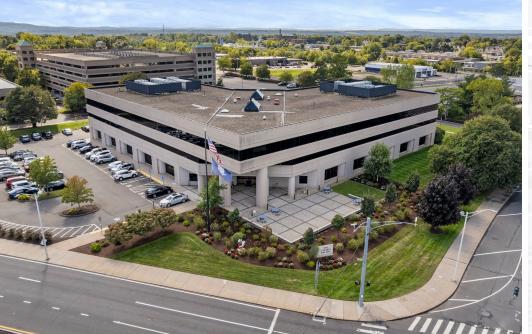

One Liberty Square NEW BRITAIN, CT

Class A office space convenient to every central Connecticut city Professional/medical spaces from 2,000 to 13,000 SF

# Highly desirable location, with easy access to everything you need 24/7.

The property offers excellent accessibility to Interstates 84 and 91 via Route 9, as well as to Routes 72 and 372. The CTfastrak Busway is just a short walk away. Just 15 minutes from Hartford, Middletown and the heart of the Farmington Valley, and just 20 minutes from Waterbury, this is Central CT's prime location to attract and retain employees.

## **Building Highlights**

| Building Size  | ±87,000 RSF              |
|----------------|--------------------------|
| Largest Space  | ±13,000 RSF              |
| Smallest Space | ±2,000 RSF               |
| Lease Rate     | \$19.50 psf full service |
| Lot Size       | ±5.41 acres              |