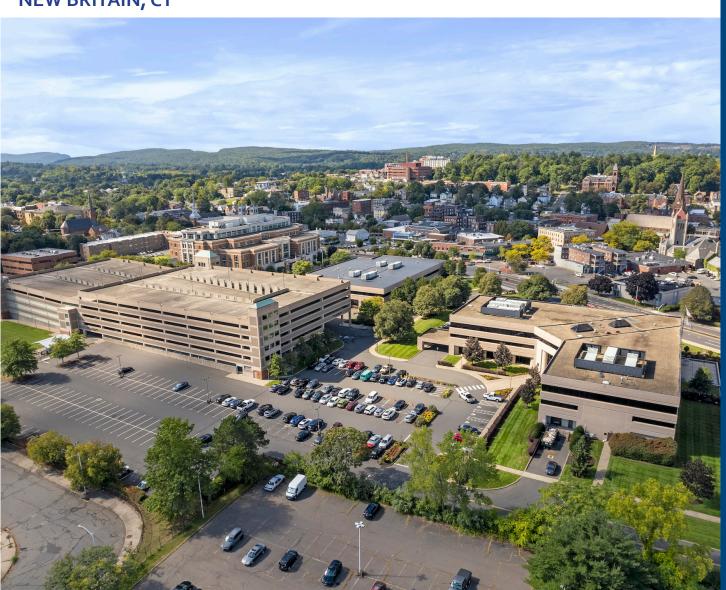

One Liberty Square NEW BRITAIN, CT

Class A office space convenient to every central Connecticut city Professional/medical spaces from 2,000 to 13,000 SF

# Highly desirable location, with easy access to everything you need 24/7.

The property offers excellent accessibility to Interstates 84 and 91 via Route 9, as well as to Routes 72 and 372. The CTfastrak Busway is just a short walk away. Just 15 minutes from Hartford, Middletown and the heart of the Farmington Valley, and just 20 minutes from Waterbury, this is Central CT's prime location to attract and retain employees.