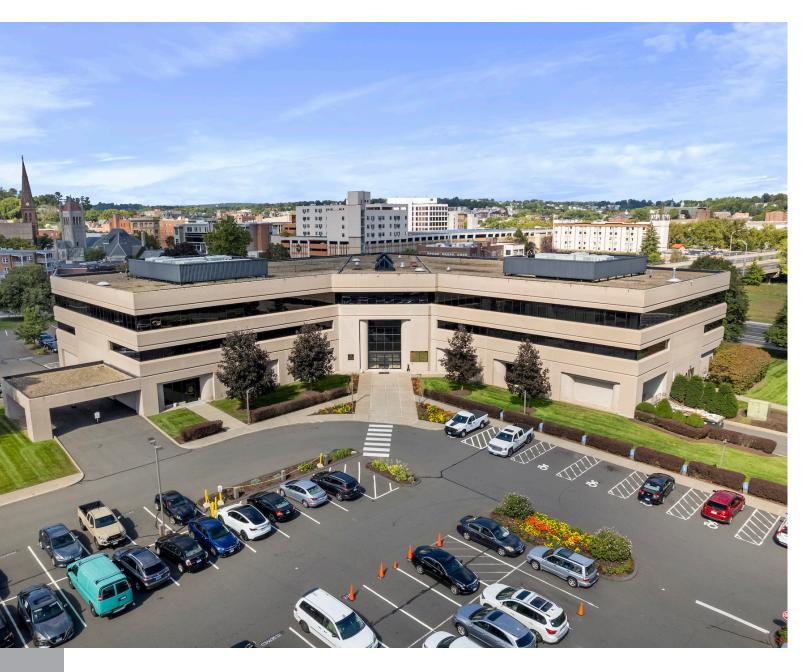

One Liberty Square NEW BRITAIN, CT

Class A office space convenient to every central Connecticut city Professional/medical spaces from 2,000 to 13,000 SF

# Highly desirable location, with easy access to everything you need 24/7.

The property offers excellent accessibility to Interstates 84 and 91 via Route 9, as well as to Routes 72 and 372. The CTfastrak Busway is just a short walk away. Just 15 minutes from Hartford, Middletown and the heart of the Farmington Valley, and just 20 minutes from Waterbury, this is Central CT's prime location to attract and retain employees.

## **Building Highlights**

| Building Size  | ±87,000 RSF              |
|----------------|--------------------------|
| Largest Space  | ±13,000 RSF              |
| Smallest Space | ±2,000 RSF               |
| Lease Rate     | \$19.50 psf full service |
| Lot Size       | ±5.41 acres              |

### **FEATURES**

- Easy access to major highways
- Plenty of on-site, secure, free parking surface lot and covered garage available
- Short walk to downtown amenities
- On-site ownership & management
- "Class-A" environment and beautifully manicured grounds
- Newly installed Cold Plasma Generators for better indoor air quality
- Large new outdoor patio, available for events
- Upgraded elevators and high-efficiency lighting
- Adjacent to the Court House
- Close to Central CT State University and The Hospital of Central CT
- 5 Minute drive to Westfarms Mall shopping district
- New Britain's Streetscape Project is transforming the property's immediate surroundings