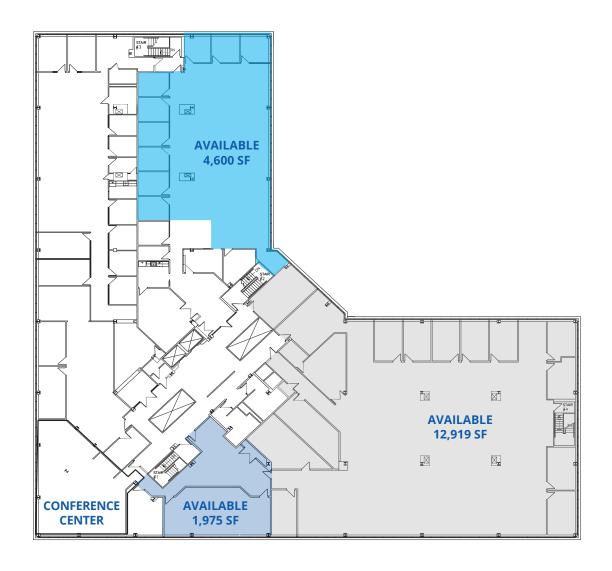

## One Liberty Square Third Floor Plan

±19,494 CONTIGUOUS RSF AVAILABLE

This document has been prepared by Colliers International for advertising and general information only. Colliers International makes no guarantees, representations or warranties of any kind, expressed or implied, regarding the information including, but not limited to, warranties of content, accuracy and reliability. Any interested party should undertake their own inquiries as to the accuracy of the information. Colliers International excludes unequivocally all inferred or implied terms, conditions and warranties arising out of this document and excludes all liability for loss and damages arising there from. This publication is the copyrighted property of Colliers International and/or its licensor(s). ©2022. All rights reserved.

## Available Space

| Space #1 | 1,975 RSF  |  |
|----------|------------|--|
| Space #2 | 12,919 RSF |  |
| Space #3 | 4,600 RSF  |  |